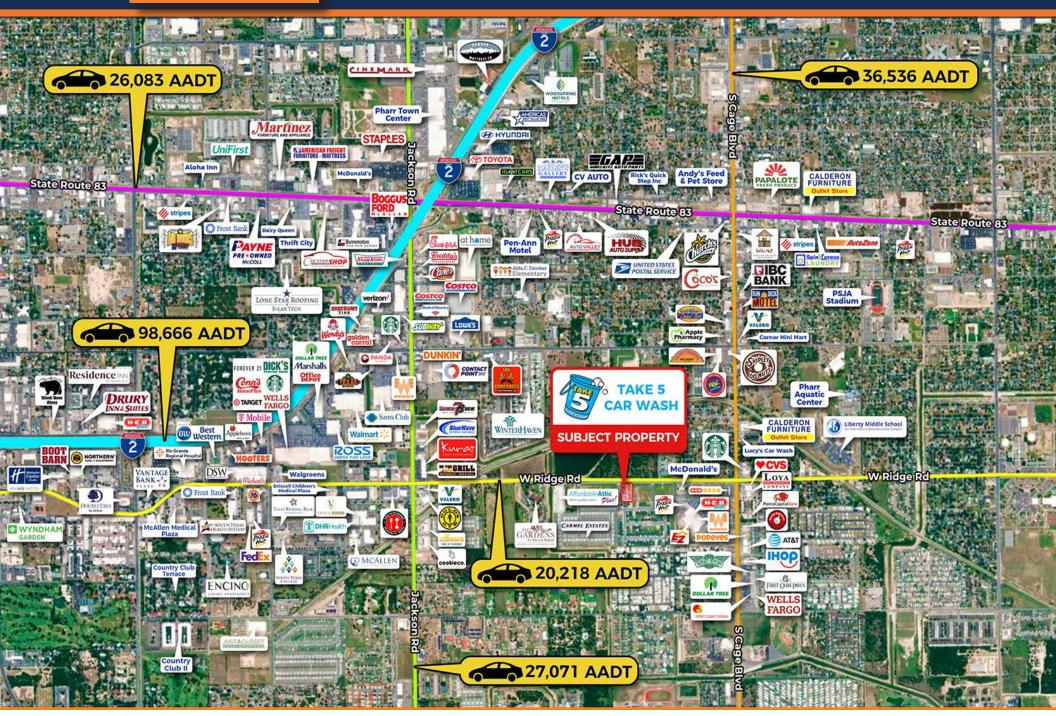

This Take 5 Car Wash sits as an outparcel to the newly developed Brentwood Estates, a residential community comprised of 97 brand new single-family homes and Carmel Estates, a newly developed apartment complex with 1, 2, and 3-bedroom apartments for lease. The property also fronts West Ridge Road, a main East-West thoroughfare, which sees vehicle counts in excess of 20,535 per day. Within the immediate trade area you'll find a plethora of national and regional retailers including but not limited to H-E-B Plus!, McDonald's, Walmart Supercenter, Burlington, Sam's Club, Lowe's, Costco, Starbucks, CVS, Whataburger, IHOP, and numerous others.

### RESEARCH LOCAL STREET AERIAL

## RESEARCH SITE PLAN AERIAL