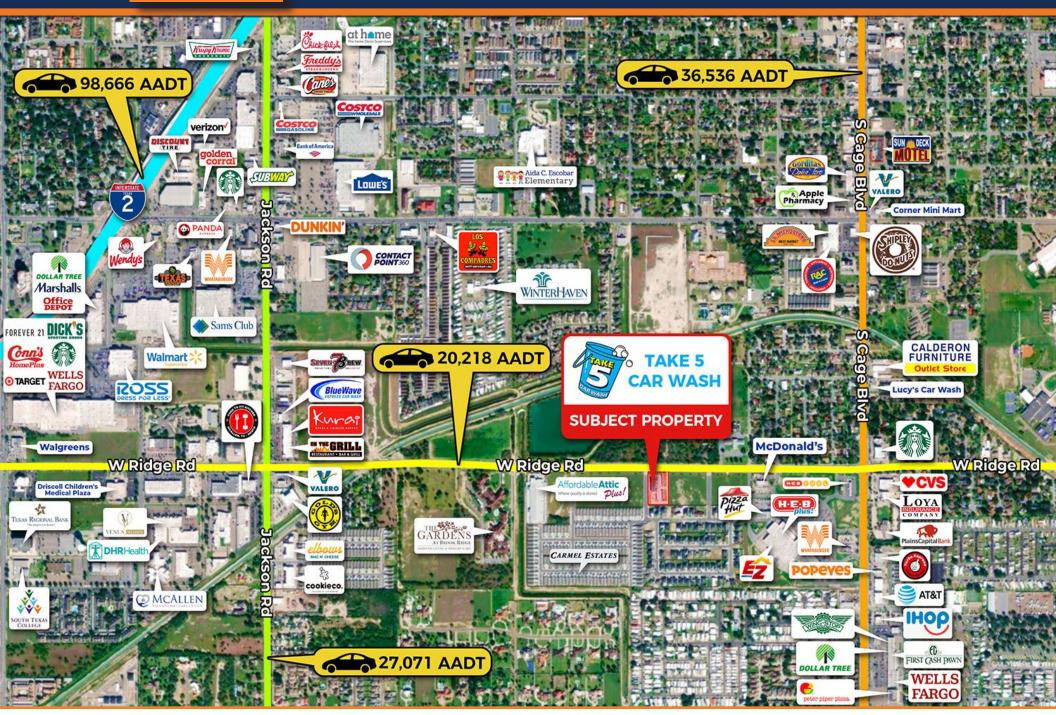

This Take 5 Car Wash sits as an outparcel to the newly developed Brentwood Estates, a residential community comprised of 97 brand new single-family homes and Carmel Estates, a newly developed apartment complex with 1, 2, and 3-bedroom apartments for lease. The property also fronts West Ridge Road, a main East-West thoroughfare, which sees vehicle counts in excess of 20,535 per day. Within the immediate trade area you'll find a plethora of national and regional retailers including but not limited to H-E-B Plus!, McDonald's, Walmart Supercenter, Burlington, Sam's Club, Lowe's, Costco, Starbucks, CVS, Whataburger, IHOP, and numerous others.

### RESEARCH LOCAL STREET AERIAL

## RESEARCH SITE PLAN AERIAL