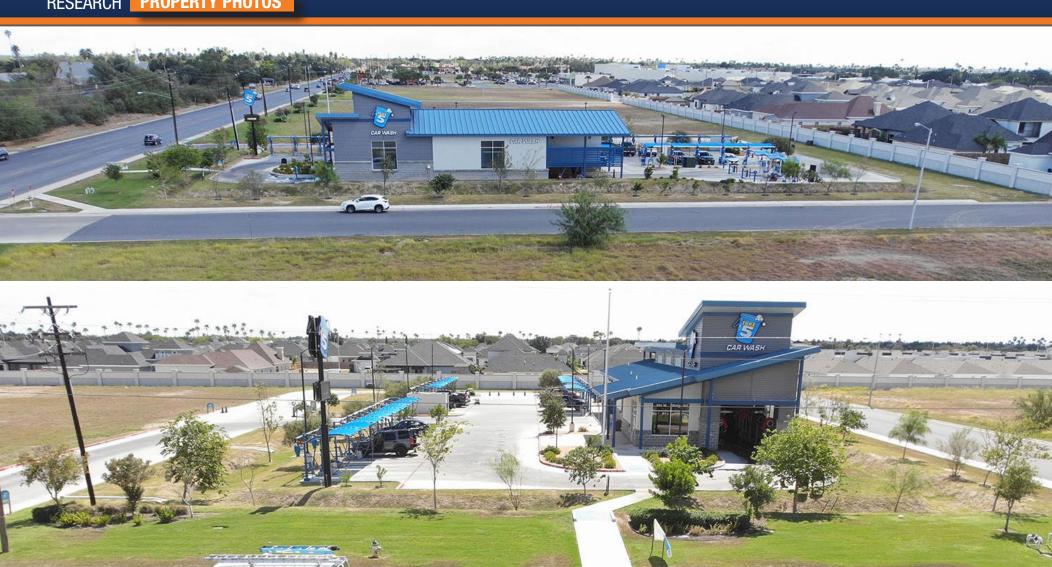

ts (80%)** \$197,851.31 **Depreciation (80% Depreciable Basis)** \$2,374,215.68 **Depreciation (80% Depreciable Basis) Federal Tax Rate** 37% **Federal Tax Rate** 37% **Year One Savings** \$878,459.80 **Year One Savings** \$73,204.98 NEUTRAL SIGNATURE WASH CERAMIC SEALANT FEET OFF. PEDALS SHINE SHINE STANDARD DEPRECIATION — 39 YEAR **Asset Take 5 Car Wash Ownership Fee Simple** MIRROR FINISH HANDS \$231,857 Rent REPELS WATER **Cap Rate** 6.25% MANOS FUERA ... \$3,709,712 **Purchase Price Depreciable Basis for Improvements (80%)** \$2,967,769.60 WIPERS **Depreciation (80% Depreciable Basis)** \$76,096.66 37% **Federal Tax Rate** \$39,836.92 **Year One Savings**

### RESEARCH LOCAL STREET AERIAL





## RESEARCH SITE PLAN AERIAL





# RESEARCH PROPERTY PHOTOS



# RESEARCH PROPERTY PHOTOS









| POPULATION                    | 1 Mile   | 3 Miles  | 5 Miles  |
|-------------------------------|----------|----------|----------|
| 2027 Projection               |          |          |          |
| Total Population              | 12,450   | 79,646   | 239,430  |
| 2022 Estimate                 |          |          |          |
| Total Population              | 11,099   | 74,485   | 224,303  |
| 2010 Census                   |          |          |          |
| Total Population              | 9,077    | 66,751   | 202,068  |
| 2000 Census                   |          |          |          |
| Total Population              | 6,168    | 53,925   | 163,494  |
| Daytime Population            |          |          |          |
| 2022 Estimate                 | 12,113   | 110,286  |