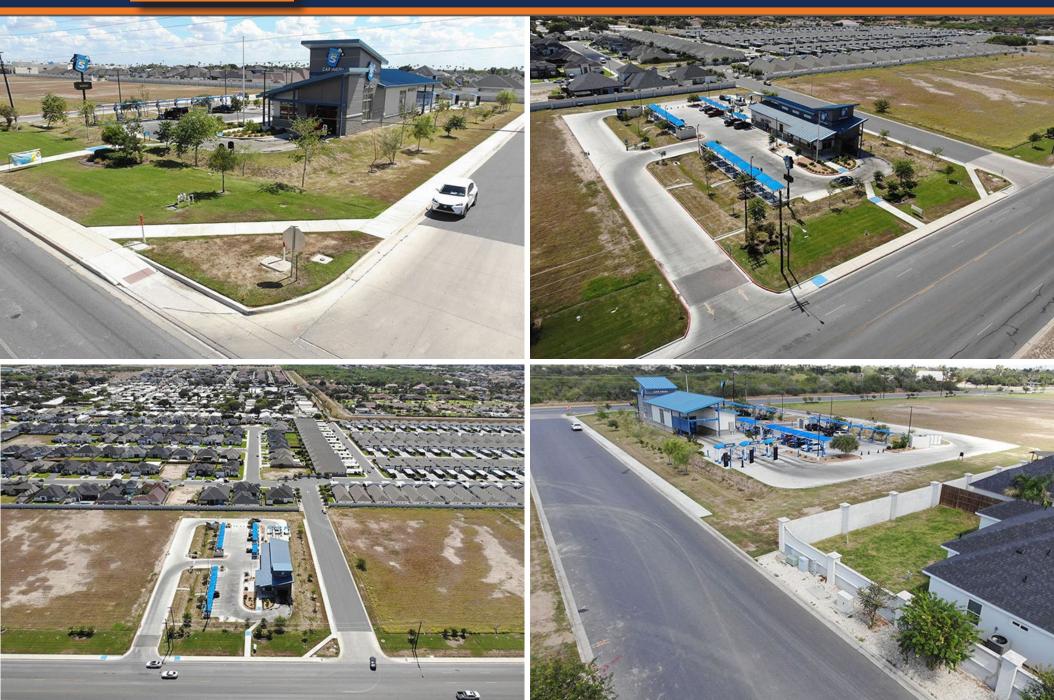

preciable Basis for Improvements (80%)** \$197,851.31 **Depreciation (80% Depreciable Basis)** \$2,374,215.68 **Depreciation (80% Depreciable Basis) Federal Tax Rate** 37% **Federal Tax Rate** 37% **Year One Savings** \$878,459.80 **Year One Savings** \$73,204.98 NEUTRAL SIGNATURE WASH CERAMIC SEALANT FEET OFF. PEDALS SHINE SHINE STANDARD DEPRECIATION — 39 YEAR **Asset Take 5 Car Wash Ownership Fee Simple** MIRROR FINISH HANDS \$231,857 Rent REPELS WATER **Cap Rate** 6.25% MANOS FUERA ... \$3,709,712 **Purchase Price Depreciable Basis for Improvements (80%)** \$2,967,769.60 WIPERS **Depreciation (80% Depreciable Basis)** \$76,096.66 37% **Federal Tax Rate** \$39,836.92 **Year One Savings**

### RESEARCH LOCAL STREET AERIAL





## RESEARCH SITE PLAN AERIAL





# RESEARCH PROPERTY PHOTOS



# RESEARCH PROPERTY PHOTOS









| POPULATION                    | 1 Mile   | 3 Miles  | 5 Miles  |
|-------------------------------|----------|----------|----------|
| 2027 Projection               |          |          |          |
| Total Population              | 12,450   | 79,646   | 239,430  |
| 2022 Estimate                 |          |          |          |
| Total Population              | 11,099   | 74,485   | 224,303  |
| 2010 Census                   |          |          |          |
| Total Population              | 9,077    | 66,751   | 202,068  |
| 2000 Census                   |          |          |          |
| Total Population              | 6,168    | 53,925   | 163,494  |
| Daytime Population            |          |          |          |
| 2022 Estimate