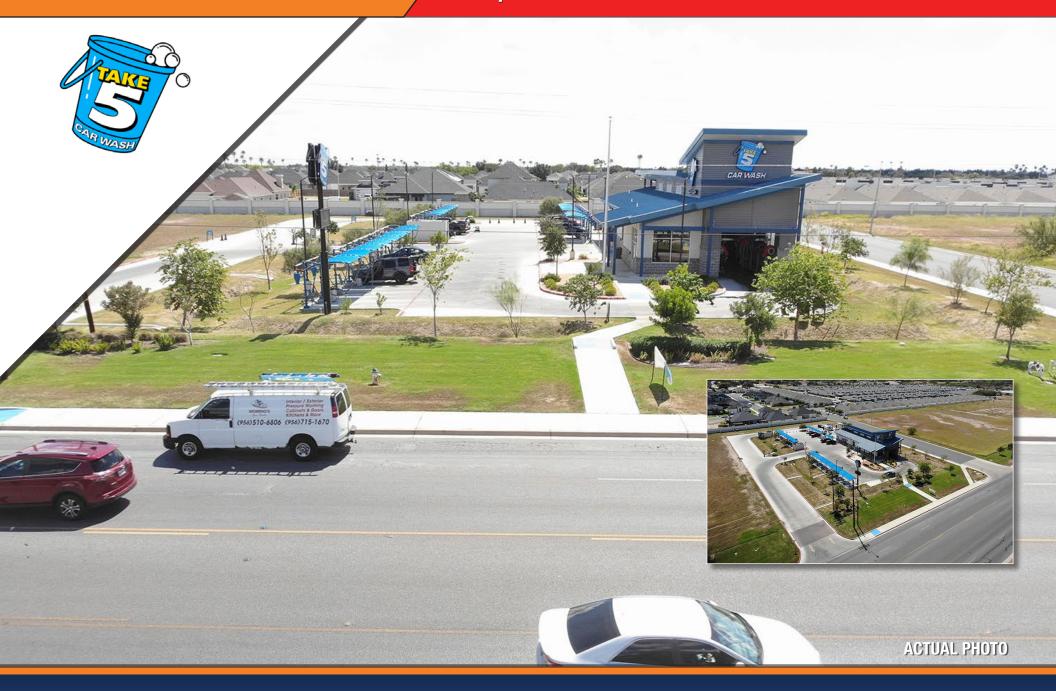

# **INVESTMENT OVERVIEW**

Marcus & Millichap is pleased to present for sale this fee-simple, absolute net-leased Take-5 Car Wash located at 701 W. Ridge Road in Pharr, Texas. The freestanding single-tenant property consists of a 3,034 SF building and is situated on a large 1.65-acre parcel of land.

This Take 5 Car Wash sits as an outparcel to the newly developed Brentwood Estates, a residential community comprised of 97 brand new single-family homes and Carmel Estates, a newly developed apartment complex with 1, 2, and 3-bedroom apartments for lease. The property also fronts West Ridge Road, a main East-West thoroughfare, which sees vehicle counts in excess of 20,535 per day. Within the immediate trade area you'll find a plethora of national and regional retailers including but not limited to H-E-B Plus!, McDonald's, Walmart Supercenter, Burlington, Sam's Club, Lowe's, Costco, Starbucks, CVS, Whataburger, IHOP, and numerous others.

### RESEARCH LOCAL STREET AERIAL

## RESEARCH SITE PLAN AERIAL

# RESEARCH PROPERTY PHOTOS