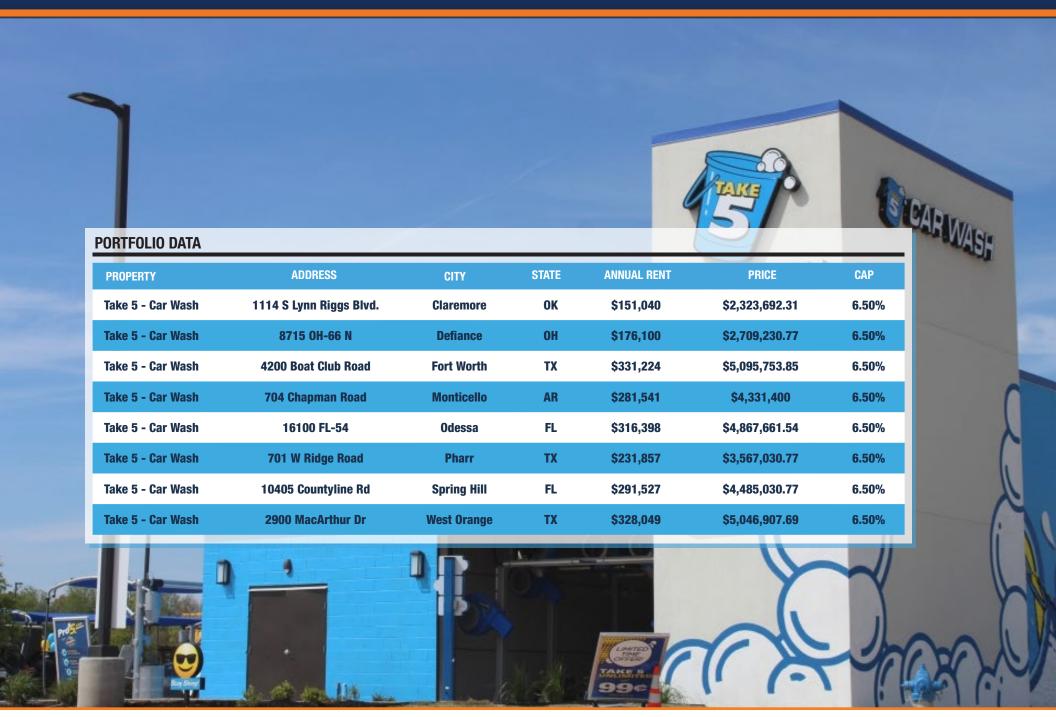

### **FINANCIAL OVERVIEW**

**List Price Down Payment** Cap Rate Type of Ownership \$3,567,030.77

100% / \$3,567,030.77 6.50% Fee Simple

Take 5 Car Wash

RE

### **PROPERTY RENT DATA**

|   |                                   |              | / The state of the |
|---|-----------------------------------|--------------|--------------------------------------------------------------------------------------------------------------------------------------------------------------------------------------------------------------------------------------------------------------------------------------------------------------------------------------------------------------------------------------------------------------------------------------------------------------------------------------------------------------------------------------------------------------------------------------------------------------------------------------------------------------------------------------------------------------------------------------------------------------------------------------------------------------------------------------------------------------------------------------------------------------------------------------------------------------------------------------------------------------------------------------------------------------------------------------------------------------------------------------------------------------------------------------------------------------------------------------------------------------------------------------------------------------------------------------------------------------------------------------------------------------------------------------------------------------------------------------------------------------------------------------------------------------------------------------------------------------------------------------------------------------------------------------------------------------------------------------------------------------------------------------------------------------------------------------------------------------------------------------------------------------------------------------------------------------------------------------------------------------------------------------------------------------------------------------------------------------------------------|
|   | RENT INCREASES                    | MONTHLY RENT | ANNUAL RENT                                                                                                                                                                                                                                                                                                                                                                                                                                                                                                                                                                                                                                                                                                                                                                                                                                                                                                                                                                                                                                                                                                                                                                                                                                                                                                                                                                                                                                                                                                                                                                                                                                                                                                                                                                                                                                                                                                                                                                                                                                                                                                                    |
|   | 12/29/2022 - 12/31/2028 (Current) | \$19,321     | \$231,857                                                                                                                                                                                                                                                                                                                                                                                                                                                                                                                                                                                                                                                                                                                                                                                                                                                                                                                                                                                                                                                                                                                                                                                                                                                                                                                                                                                                                                                                                                                                                                                                                                                                                                                                                                                                                                                                                                                                                                                                                                                                                                                      |
|   | 01/01/2029 - 12/31/2029           | \$19,708     | \$236,494                                                                                                                                                                                                                                                                                                                                                                                                                                                                                                                                                                                                                                                                                                                                                                                                                                                                                                                                                                                                                                                                                                                                                                                                                                                                                                                                                                                                                                                                                                                                                                                                                                                                                                                                                                                                                                                                                                                                                                                                                                                                                                                      |
|   | 01/01/2030 - 12/31/2030           | \$20,102     | \$241,224                                                                                                                                                                                                                                                                                                                                                                                                                                                                                                                                                                                                                                                                                                                                                                                                                                                                                                                                                                                                                                                                                                                                                                                                                                                                                                                                                                                                                                                                                                                                                                                                                                                                                                                                                                                                                                                                                                                                                                                                                                                                                                                      |
|   | 01/01/2031 - 12/31/2031           | \$20,504     | \$246,049                                                                                                                                                                                                                                                                                                                                                                                                                                                                                                                                                                                                                                                                                                                                                                                                                                                                                                                                                                                                                                                                                                                                                                                                                                                                                                                                                                                                                                                                                                                                                                                                                                                                                                                                                                                                                                                                                                                                                                                                                                                                                                                      |
|   | 01/01/2032 - 12/31/2032           | \$20,914     | \$250,969                                                                                                                                                                                                                                                                                                                                                                                                                                                                                                                                                                                                                                                                                                                                                                                                                                                                                                                                                                                                                                                                                                                                                                                                                                                                                                                                                                                                                                                                                                                                                                                                                                                                                                                                                                                                                                                                                                                                                                                                                                                                                                                      |
|   | 01/01/2033 - 12/31/2033           | \$21,332     | \$255,989                                                                                                                                                                                                                                                                                                                                                                                                                                                                                                                                                                                                                                                                                                                                                                                                                                                                                                                                                                                                                                                                                                                                                                                                                                                                                                                                                                                                                                                                                                                                                                                                                                                                                                                                                                                                                                                                                                                                                                                                                                                                                                                      |
|   | 01/01/2034 - 12/31/2034           | \$21,759     | \$261,109                                                                                                                                                                                                                                                                                                                                                                                                                                                                                                                                                                                                                                                                                                                                                                                                                                                                                                                                                                                                                                                                                                                                                                                                                                                                                                                                                                                                                                                                                                                                                                                                                                                                                                                                                                                                                                                                                                                                                                                                                                                                                                                      |
|   | 01/01/2035 - 12/31/2035           | \$22,194     | \$266,331                                                                                                                                                                                                                                                                                                                                                                                                                                                                                                                                                                                                                                                                                                                                                                                                                                                                                                                                                                                                                                                                                                                                                                                                                                                                                                                                                                                                                                                                                                                                                                                                                                                                                                                                                                                                                                                                                                                                                                                                                                                                                                                      |
|   | 01/01/2036 - 12/31/2036           | \$22,638     | \$271,657                                                                                                                                                                                                                                                                                                                                                                                                                                                                                                                                                                                                                                                                                                                                                                                                                                                                                                                                                                                                                                                                                                                                                                                                                                                                                                                                                                                                                                                                                                                                                                                                                                                                                                                                                                                                                                                                                                                                                                                                                                                                                                                      |
|   | 01/01/2037 - 12/31/2037           | \$23,091     | \$277,091                                                                                                                                                                                                                                                                                                                                                                                                                                                                                                                                                                                                                                                                                                                                                                                                                                                                                                                                                                                                                                                                                                                                                                                                                                                                                                                                                                                                                                                                                                                                                                                                                                                                                                                                                                                                                                                                                                                                                                                                                                                                                                                      |
|   | 01/01/2038 - 12/31/2038           | \$23,553     | \$282,632                                                                                                                                                                                                                                                                                                                                                                                                                                                                                                                                                                                                                                                                                                                                                                                                                                                                                                                                                                                                                                                                                                                                                                                                                                                                                                                                                                                                                                                                                                                                                                                                                                                                                                                                                                                                                                                                                                                                                                                                                                                                                                                      |
|   | 01/01/2039 - 12/31/2039           | \$24,024     | \$288,285                                                                                                                                                                                                                                                                                                                                                                                                                                                                                                                                                                                                                                                                                                                                                                                                                                                                                                                                                                                                                                                                                                                                                                                                                                                                                                                                                                                                                                                                                                                                                                                                                                                                                                                                                                                                                                                                                                                                                                                                                                                                                                                      |
|   | 01/01/2040 - 12/31/2040           | \$24,504     | \$294,051                                                                                                                                                                                                                                                                                                                                                                                                                                                                                                                                                                                                                                                                                                                                                                                                                                                                                                                                                                                                                                                                                                                                                                                                                                                                                                                                                                                                                                                                                                                                                                                                                                                                                                                                                                                                                                                                                                                                                                                                                                                                                                                      |
|   | 01/01/2041 - 12/31/2041           | \$24,994     | \$299,932                                                                                                                                                                                                                                                                                                                                                                                                                                                                                                                                                                                                                                                                                                                                                                                                                                                                                                                                                                                                                                                                                                                                                                                                                                                                                                                                                                                                                                                                                                                                                                                                                                                                                                                                                                                                                                                                                                                                                                                                                                                                                                                      |
| ١ | 01/01/2042 - 12/28/2042           | \$25,494     | \$305,930                                                                                                                                                                                                                                                                                                                                                                                                                                                                                                                                                                                                                                                                                                                                                                                                                                                                                                                                                                                                                                                                                                                                                                                                                                                                                                                                                                                                                                                                                                                                                                                                                                                                                                                                                                                                                                                                                                                                                                                                                                                                                                                      |
|   | <b>Base Rent</b> (\$76.42 / SF)   |              | <b>\$231,857</b>                                                                                                                                                                                                                                                                                                                                                                                                                                                                                                                                                                                                                                                                                                                                                                                                                                                                                                                                                                                                                                                                                                                                                                                                                                                                                                                                                                                                                                                                                                                                                                                                                                                                                                                                                                                                                                                                                                                                                                                                                                                                                                               |
|   | Net Operating Income              |              | \$231,857.00                                                                                                                                                                                                                                                                                                                                                                                                                                                                                                                                                                                                                                                                                                                                                                                                                                                                                                                                                                                                                                                                                                                                                                                                                                                                                                                                                                                                                                                                                                                                                                                                                                                                                                                                                                                                                                                                                                                                                                                                                                                                                                                   |

\$231,857 **CAP 6.50% TOTAL ANNUAL RETURN** 

| ľ | Tenant Trade Name |
|---|-------------------|
|   | Tenant            |
|   | Ownership         |
| ŀ | Guarantor         |
|   | Lease Type        |
|   | Lease Term        |